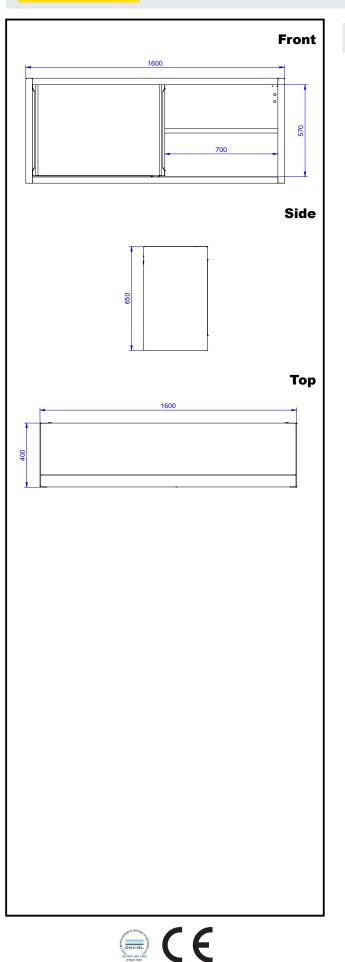

## **Key Information:**

| Cabinet width:                  |         |
|---------------------------------|---------|
| 133121 (PS1600EN)               | 1588 mm |
| Cabinet depth:                  | 333 mm  |
| Cabinet height:                 | 570 mm  |
| N° of doors:                    | 2       |
| External dimensions,<br>Width:  | 1600 mm |
| External dimensions,<br>Depth:  | 400 mm  |
| External dimensions,<br>Height: | 650 mm  |
| Net weight:                     | 31 kg   |
|                                 |         |