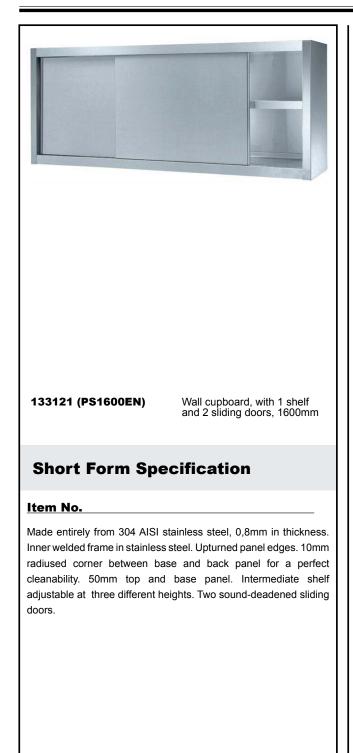

# Stainless Steel Preparation 1600 mm Wall Cupboard with 2 Sliding Doors

## Construction

- Wall cupboard features an ergonomic handle and an internal shelf which can be positioned at three different levels.
- Easy access to the cupboard interior on all lengths guaranteed by the use of only 2 doors.
- Inner welded frame in stainless steel to guarantee superior strength and stability.
- Sturdy sound-deadened sliding doors on tracks located flush to the front of the frame.
- 100 mm upstand with 10 mm radioused corner and 13 mm deep, designed to be used against a wall.
- Scotch Brite finish to meet the highest hygiene standards.
- Heavy duty construction entirely in AISI 304 stainless steel to offer maximum durability.

## **Key Information:**

| Cabinet width:                  |         |
|---------------------------------|---------|
| 133121 (PS1600EN)               | 1588 mm |
| Cabinet depth:                  | 333 mm  |
| Cabinet height:                 | 570 mm  |
| N° of doors:                    | 2       |
| External dimensions,<br>Width:  | 1600 mm |
| External dimensions,<br>Depth:  | 400 mm  |
| External dimensions,<br>Height: | 650 mm  |
| Net weight:                     | 31 kg   |
|                                 |         |